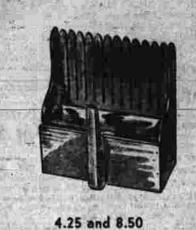

The heart-back boudoir chair comer in a group of combination print-and-plain washable covers, includ-ing rose-and-blue; blue-and-red green and green.

Others 11.50 to 55.00

Check List

-Lounge Chairs -Fanback Chairs -Wing Chairs -Hitchcock Chairs -Windsor Chairs