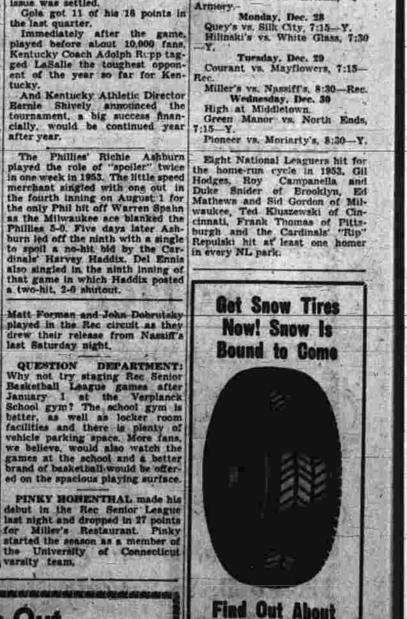

PINKY HOHENTHAL his debut in the league last night halfway mark. In the third period they began to find the range and lie Gordon chipped in with 16, 13, if to a quick star added the managed to go abead 40-33 at the managed to go abead 40-33 at the half. From that point on it was all frankie's. They seemed to do no Arma' five led at the end o

LOU DESCI took scoring honors in this contest with 25 markers. Matty Forman, Jerry D'Apics, and ess, the Explorers from la made Kentucky fight way in the first period. Once in-

Tonight Hilinski's vs. Pioneer, 7:15-Y